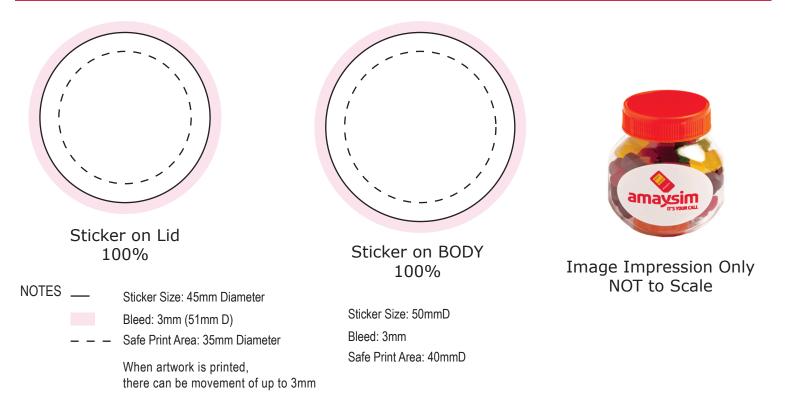

## ART APPROVAL

All colours used in this document are indicative only and they may vary across a variety of printing techniques and confectionery

| Product Code  | : | CC026E                                                      |
|---------------|---|-------------------------------------------------------------|
| Description   | : | Plastic Jar with Coloured Lid filled with 135g Jelly Babies |
| Order#        | : |                                                             |
| Company Name  | : |                                                             |
| Contact       | : |                                                             |
| Confectionery | : |                                                             |
| Colour of Lid | : | Blue, White, Red, Green, Pink, Orange                       |
| Sticker Size  | : | 45mm Diameter (Lid) or 50mmD (Body)                         |
| Print Colour  | : | Customer must provide PMS Colour print guide                |
| Quantity      | : |                                                             |
| Delivery Date | : |                                                             |